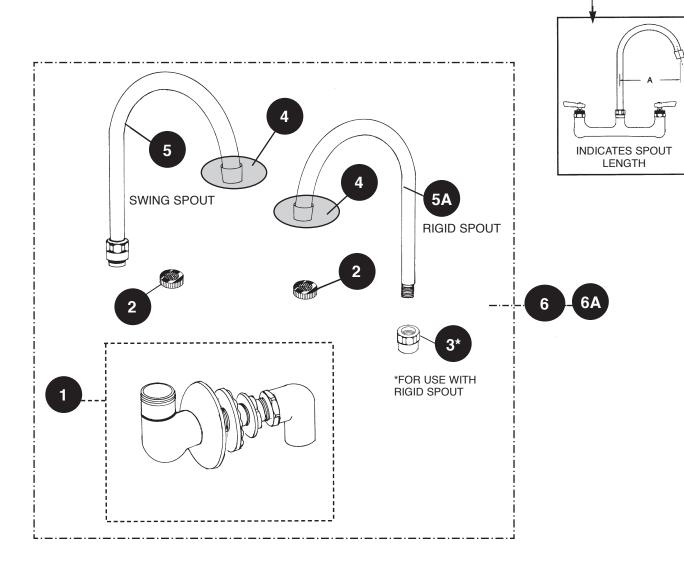

## WALL MOUNT SPOUT BASE W/ MOUNTING HARDWARE & GOOSENECK SPOUTS

MODEL # KN72-90--

| ITEM NO               | D. MODEL NO.                                      | DESCRIPTION                                    |             |                     |
|-----------------------|---------------------------------------------------|------------------------------------------------|-------------|---------------------|
| 1                     | KN50-X123 WALL MOUNT SPOUT BASE                   |                                                |             |                     |
| 2                     | KN50-X132                                         | STREAM REG                                     | GULA        | TOR SCREEN          |
| 3                     | KN50-X122                                         | SWING TO R                                     | IGID A      | ADAPTER             |
| 4                     | KN50-X120                                         | AERATOR                                        |             |                     |
| 5&5A                  | A KN11-X0 GOOSENECK SPOUT<br>REFER TO CHART BELOW |                                                |             |                     |
| 6&6A                  | KN72-90                                           | WALL MOUNT SPOUT ASS'Y<br>REFER TO CHART BELOW |             |                     |
| ITEM<br>NO.           | SPOUT MODEL NO.                                   | "A" SPOUT<br>LENGTH                            | ITEM<br>NO. | FAUCET<br>MODEL NO. |
| 5                     | KN11-X000                                         | 3-1/2" (90mm)                                  | 6           | KN72-9000           |
| 5                     | KN11-X001                                         | 8-1/2" (215mm)                                 | 6           | KN72-9001           |
| 5                     | KN11-X002                                         | 6" (150mm)                                     | 6           | KN72-9002           |
| WITH GOOSENECK SPOUTS |                                                   |                                                |             |                     |
| 5A                    | KN11-X100                                         | 3-1/2" (90mm)                                  | 6A          | KN72-9000-R         |
| 5A                    | KN11-X101                                         | 8-1/2" (215mm)                                 | 6A          | KN72-9001-R         |
| 5A                    | KN11-X102                                         | 6" (150mm)                                     | 6A          | KN72-9002-R         |